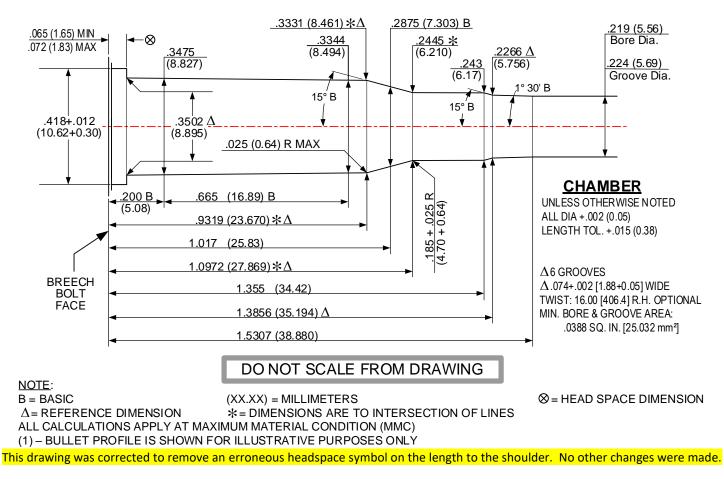

## SAAMI Corrected Cartridge & Chamber Drawing

Transducer Maximum Average Pressure (MAP)\* = 35,000 psi Crusher Maximum Average Pressure (MAP)\* = 40,000 CUP

Instrumental Velocity\*\*: 46-gr @ 2,725 fps (\*\* Velocity based on a 24" Test Barrel)

\* Refer to ANSI/SAAMI Z299.4 for pressure guideline interpretation description.

## 218 BEE [218 BEE]

Copyright © Sporting Arms and Ammunition Manufacturers' Institute. Inc. All rights reserved. No part of this publication may be reproduced in any form, in an electronic retrieval system or otherwise, without the prior written permission of the publisher