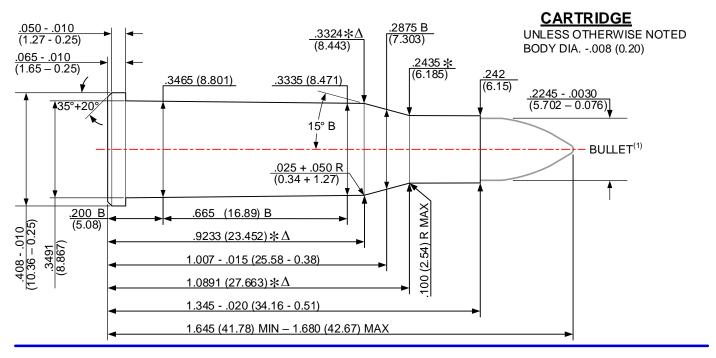

## SAAMI Corrected Cartridge & Chamber Drawing

Transducer Maximum Average Pressure (MAP)\* = 35,000 psi Crusher Maximum Average Pressure (MAP)\* = 40,000 CUP

Instrumental Velocity\*\*: 46-gr @ 2,725 fps (\*\* Velocity based on a 24" Test Barrel)

\* Refer to ANSI/SAAMI Z299.4 for pressure guideline interpretation description.

## 218 BEE [218 BEE]

Copyright © Sporting Arms and Ammunition Manufacturers' Institute. Inc. All rights reserved. No part of this publication may be reproduced in any form, in an electronic retrieval system or otherwise, without the prior written permission of the publisher