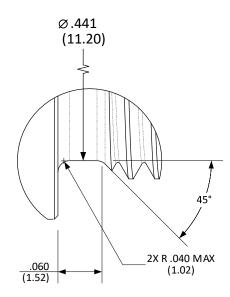

### CFR: .500-28-UNEF-2B; ≤.225 (5.72) BORE – MUZZLE THREAD RELIEF

SHEET 2 OF 5

### **DETAIL A OPTIONAL THREAD RELIEF**

DO NOT SCALE FROM DRAWING

**NOTES:** 

(XX.XX) = MILLIMETERS DRAWING PREPARED USING THE DIMENSIONING CONVENTIONS DEFINED IN ASME Y14.5-2018.

UNLESS OTHERWISE SPECIFIED DIMENSIONS ARE IN INCHES