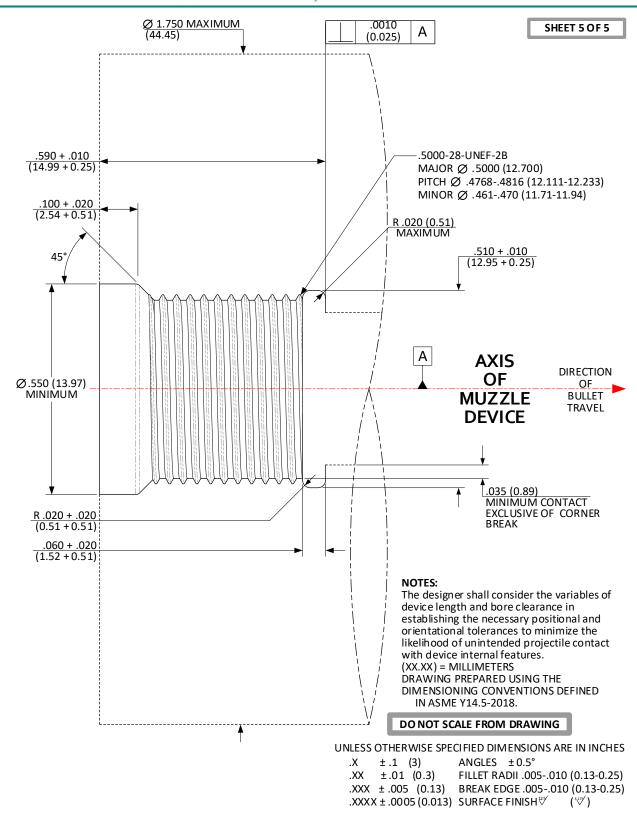

# CFR: .500-28-UNEF-2A; ≤.225 (5.72) BORE – SOCKET THREADS; SHOULDER INDEXING

SPORTING ARMS & AMMUNITION MANUFACTURERS' INSTITUTE

ISSUED 06/07/2022 Revised 06/07/2023

# CFR: .500-28-UNEF-2A; ≤.225 (5.72) BORE – SOCKET THREADS; MUZZLE INDEXING