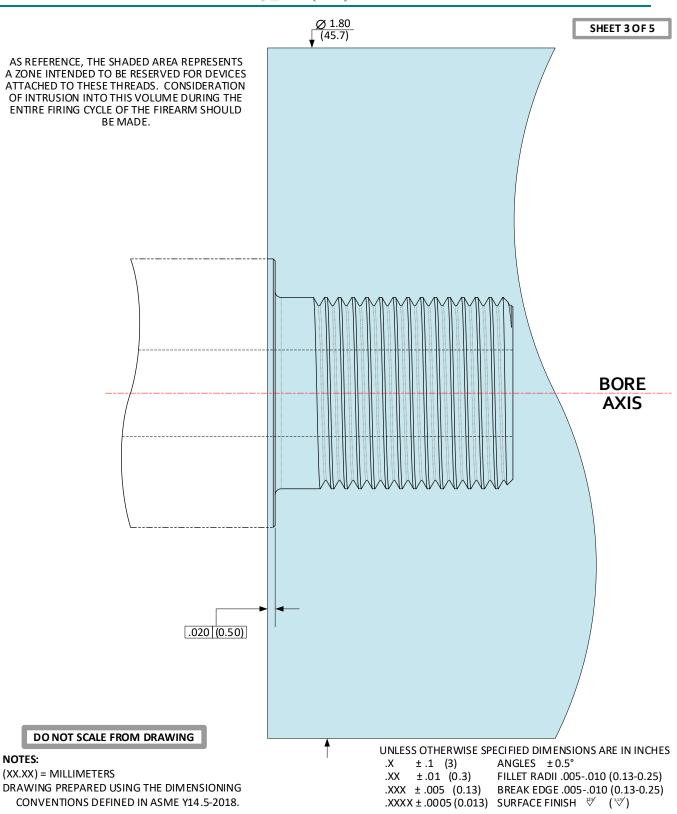

## **CFR: .500-28-UNEF-2A; ≤.225 (5.72) BORE – EXCLUSION ZONE**

SPORTING ARMS & AMMUNITION MANUFACTURERS' INSTITUTE

ISSUED 06/07/2022 Revised 06/07/2023