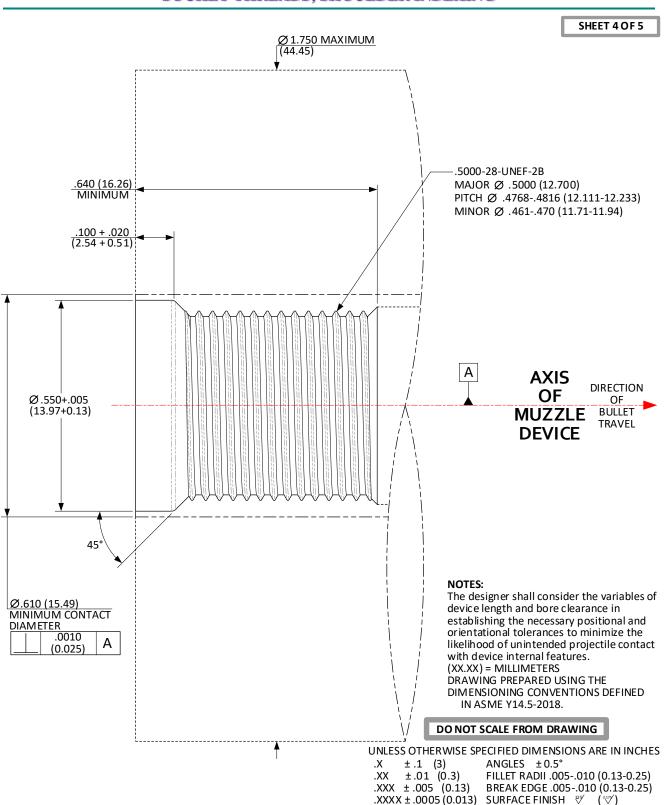

# CFR: .500-28-UNEF-2A; ≤.225 (5.72) BORE – SOCKET THREADS; SHOULDER INDEXING

SPORTING ARMS & AMMUNITION MANUFACTURERS' INSTITUTE

ISSUED 06/07/2022 Revised 06/07/2023

# CFR: .500-28-UNEF-2A; ≤.225 (5.72) BORE – SOCKET THREADS; MUZZLE INDEXING