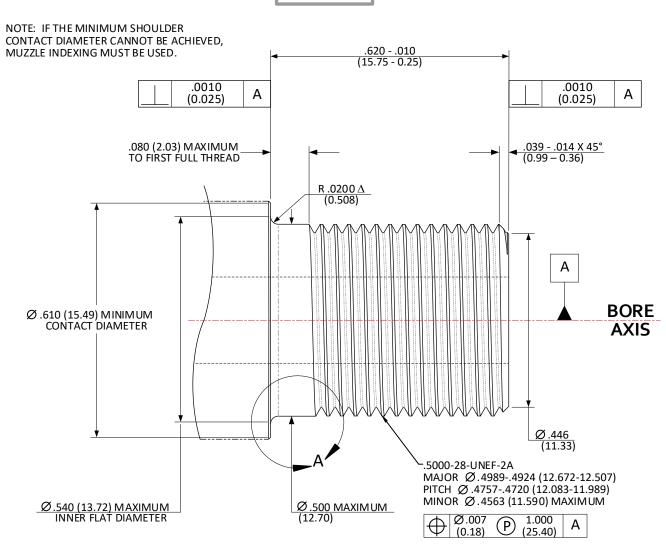

#### **CFR:** .500-28-UNEF-2A; ≤.225 (5.72) **BORE** – **MUZZLE THREADS**

#### SHEET 1 OF 5

DATUM "A" FEATURE IS DEFINED AS THE LAST 3.0000 INCHES (76.200) OF THE BORE AT THE MUZZLE END OF THE BARREL.  $\Delta$  = REFERENCE DIMENSION (XX.XX) = MILLIMETERSDRAWING PREPARED USING THE DIMENSIONING CONVENTIONS DEFINED IN ASME Y14.5-2018.

#### DO NOT SCALE FROM DRAWING

UNLESS OTHERWISE SPECIFIED DIMENSIONS ARE IN INCHES

ANGLES ±0.5° ± .1 (3) .XX  $\pm .01$  (0.3)

.XXX  $\pm .005~(0.13)$ .XXXX ± .0005 (0.013) SURFACE FINISH ♥ (3.37/)

FILLET RADII .005-.010 (0.13-0.25) BREAK EDGE .005-.010 (0.13-0.25)