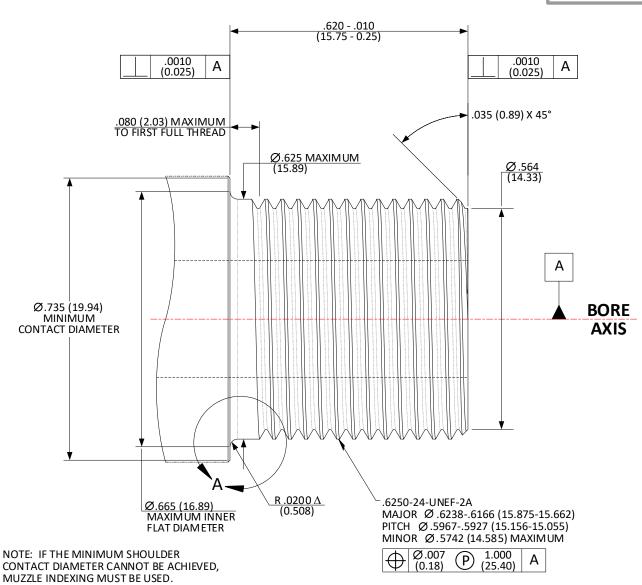

## CFR: .625-24-UNEF-2A; >.225 (5.72) / ≤.305 (7.75) BORE – MUZZLE THREADS

SHEET 1 OF 5

#### NOTES:

DATUM "A" FEATURE IS DEFINED AS THE LAST 3.0000 INCHES (76.200) OF THE BORE AT THE MUZZLE END OF THE BARREL.  $\Delta$  = REFERENCE DIMENSION (XX.XX) = MILLIMETERS DRAWING PREPARED USING THE DIMENSIONING CONVENTIONS DEFINED IN ASME Y14.5-2018.

### DO NOT SCALE FROM DRAWING

UNLESS OTHERWISE SPECIFIED DIMENSIONS ARE IN INCHES

.X  $\pm .1$  (3) ANGLES  $\pm 0.5^{\circ}$ 

.XX ± .01 (0.3) FILLET RADII .005-.010 (0.13-0.25) .XXX ± .005 (0.13) BREAK EDGE .005-.010 (0.13-0.25) .XXXX ± .0005 (0.013) SURFACE FINISH \*\* (\*\*\*/)