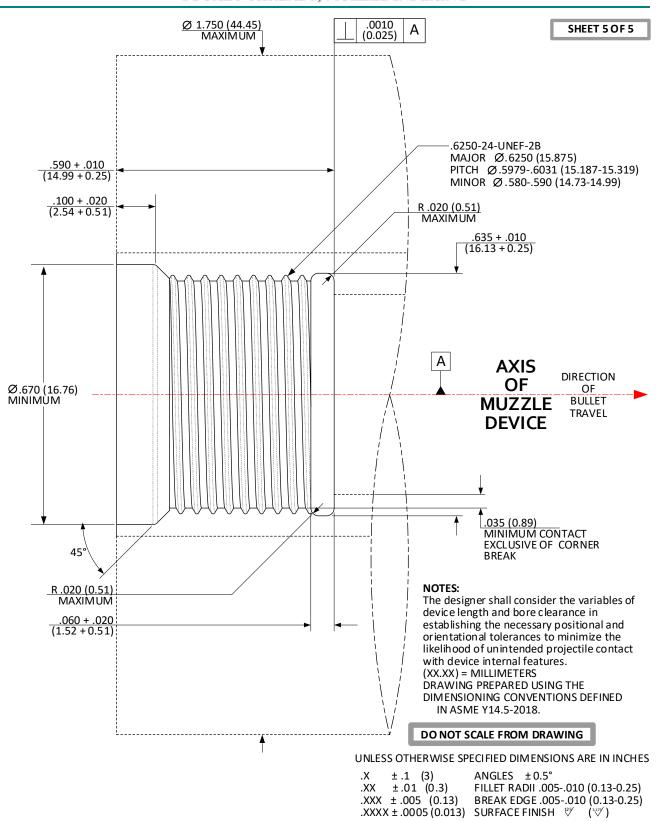

# CFR: .625-24-UNEF-2B; >.225 (5.72) / ≤.305 (7.75) BORE – SOCKET THREADS; SHOULDER INDEXING

CHARACTERISTICS SUPPRESSORS

SPORTING ARMS & AMMUNITION MANUFACTURERS' INSTITUTE

ISSUED 06/07/2022 Revised 06/07/2023

# CFR: .625-24-UNEF-2B; >.225 (5.72) / ≤.305 (7.75) BORE – SOCKET THREADS; MUZZLE INDEXING