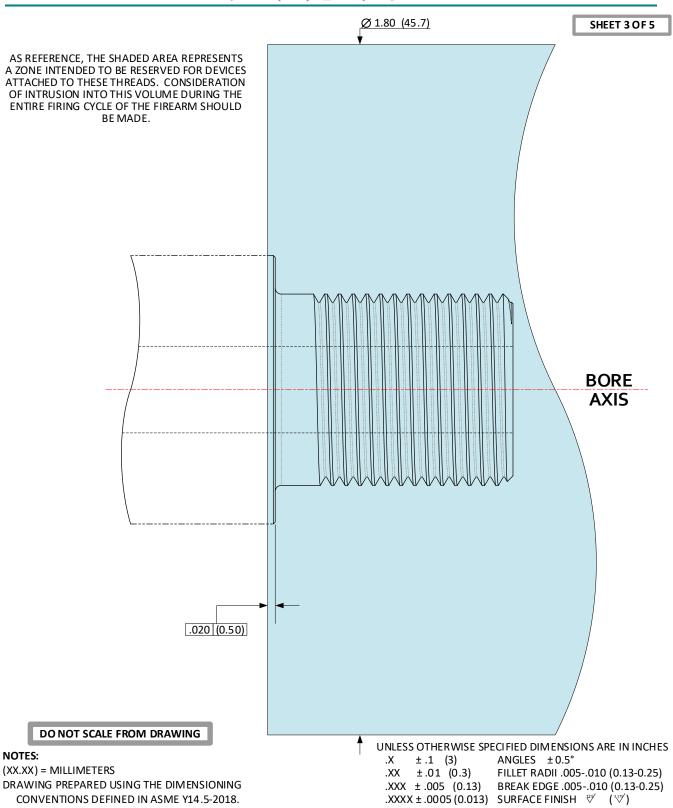

### CFR: .625-24-UNEF-2A; >.225 (5.72) / ≤.305 (7.75) BORE – EXCLUSION ZONE

SPORTING ARMS & AMMUNITION MANUFACTURERS' INSTITUTE

ISSUED (

06/07/2022 06/07/2023