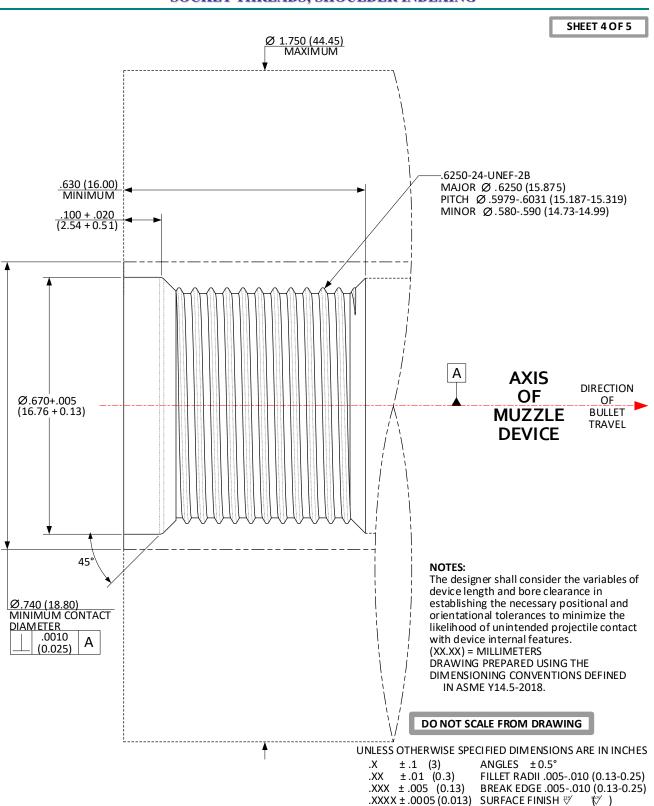

# CFR: .625-24-UNEF-2B; >.225 (5.72) / ≤.305 (7.75) BORE – SOCKET THREADS; SHOULDER INDEXING

CHARACTERISTICS SUPPRESSORS

SPORTING ARMS & AMMUNITION MANUFACTURERS' INSTITUTE

ISSUED 06/07/2022 Revised 06/07/2023