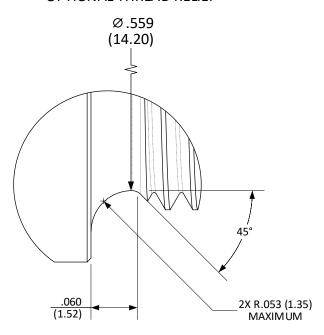

**CHARACTERISTICS SUPPRESSORS** 

SPORTING ARMS & AMMUNITION MANUFACTURERS' INSTITUTE

ISSUED Revised

06/07/2022 06/07/2023

CFR: .625-24-UNEF-2A; >.225 (5.72) / ≤.305 (7.75) BORE – MUZZLE THREAD RELIEF

SHEET 2 OF 5

## **DETAIL A** OPTIONAL THREAD RELIEF

DO NOT SCALE FROM DRAWING UNLESS OTHERWISE SPECIFIED DIMENSIONS ARE IN INCHES

NOTES: (XX.XX) = MILLIMETERS DRAWING PREPARED USING THE DIMENSIONING CONVENTIONS DEFINED

IN ASME Y14.5-2018.

.XX ±.01 (0.3) .XXX ±.005 (0.13)

± .1 (3)

ANGLES ±0.5°

FILLET RADII .005-.010 (0.13-0.25) BREAK EDGE .005-.010 (0.13-0.25) .XXXX ± .0005 (0.013) SURFACE FINISH (3.77)

**CHARACTERISTICS SUPPRESSORS** 