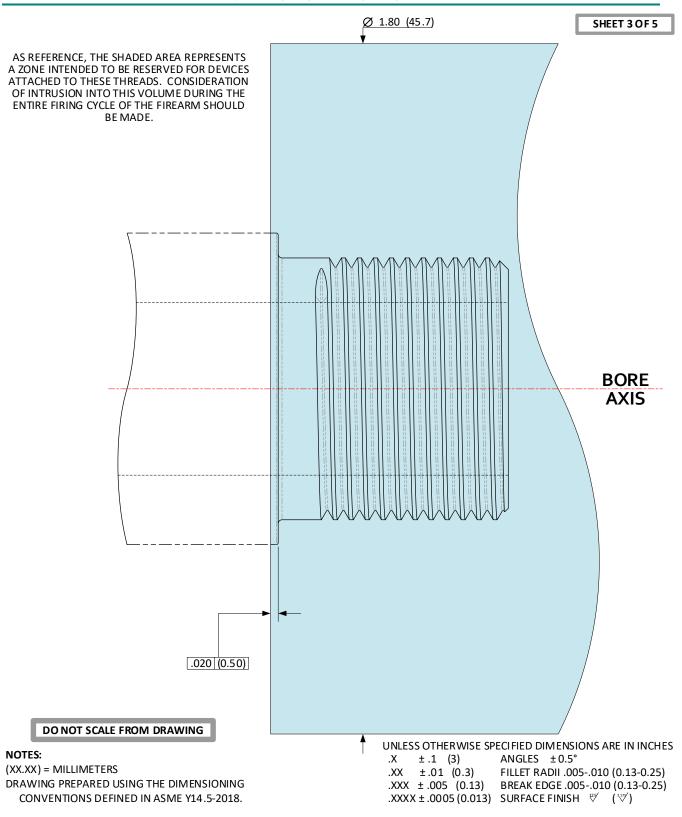

### CFR: .6875-24-UNEF-2A; >.305 (7.75) / ≤.450 (11.43) BORE – EXCLUSION ZONE

ISSUED

06/07/2022

SPORTING ARMS & AMMUNITION MANUFACTURERS' INSTITUTE

Revised