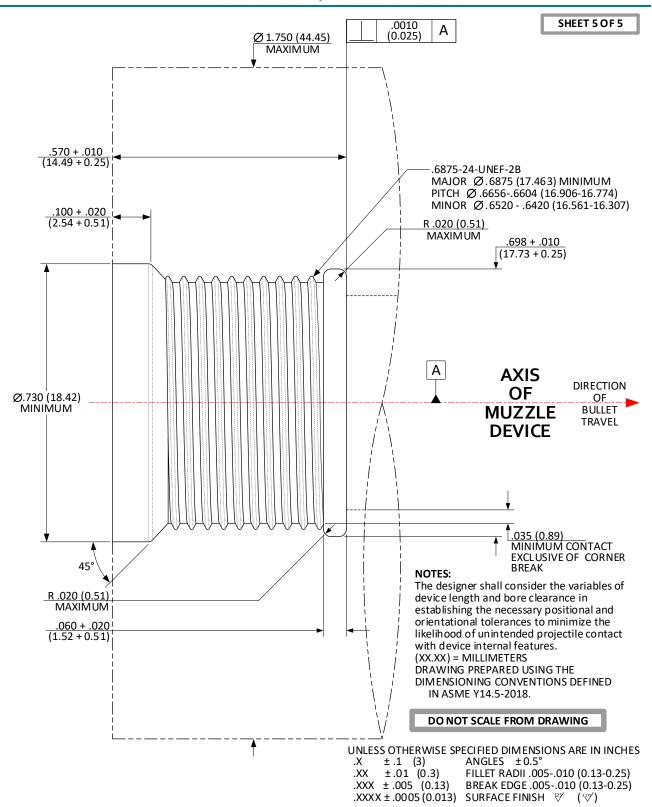

# CFR: .6875-24-UNEF-2B; >.305 (7.75) / ≤.450 (11.43) BORE – SOCKET THREADS; SHOULDER INDEXING

ISSUED

06/07/2022

SPORTING ARMS & AMMUNITION MANUFACTURERS' INSTITUTE

Revised

# CFR: .6875-24-UNEF-2B; >.305 (7.75) / ≤.450 (11.43) BORE – SOCKET THREADS; MUZZLE INDEXING