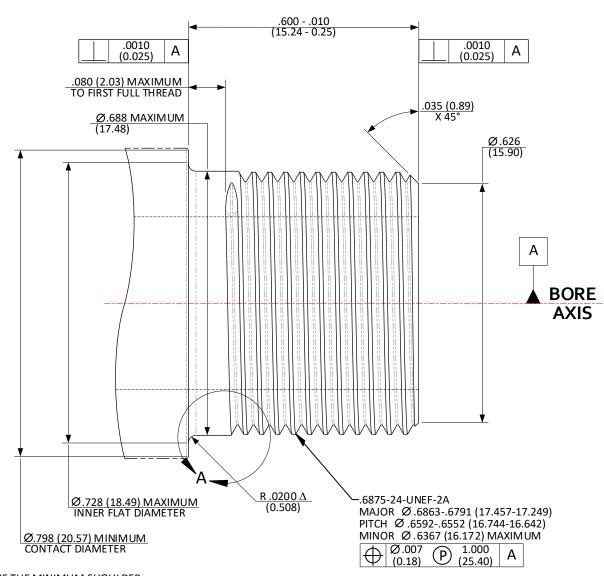

## CFR: .6875-24-UNEF-2A; $> .305 (7.75) / \le .450 (11.43)$ BORE – MUZZLE THREADS

SHEET 1 OF 5

NOTE: IF THE MINIMUM SHOULDER CONTACT DIAMETER CANNOT BE ACHIEVED, MUZZLE INDEXING MUST BE USED.

#### NOTES

DATUM "A" FEATURE IS DEFINED AS THE LAST 3.0000 INCHES (76.200) OF THE BORE AT THE MUZZLE END OF THE BARREL.  $\Delta$  = REFERENCE DIMENSION (XX.XX) = MILLIMETERS DRAWING PREPARED USING THE DIMENSIONING CONVENTIONS DEFINED IN ASME Y14.5-2018.

### DO NOT SCALE FROM DRAWING

UNLESS OTHERWISE SPECIFIED DIMENSIONS ARE IN INCHES

.X ± .1 (3) ANGLES ± 0.5° .XX ± .01 (0.3) FILLET RADII .005-.010 (0.13-0.25) .XXX ± .005 (0.13) BREAK EDGE .005-.010 (0.13-0.25) .XXXX± .0005 (0.013) SURFACE FINISH 👸 (1.17)