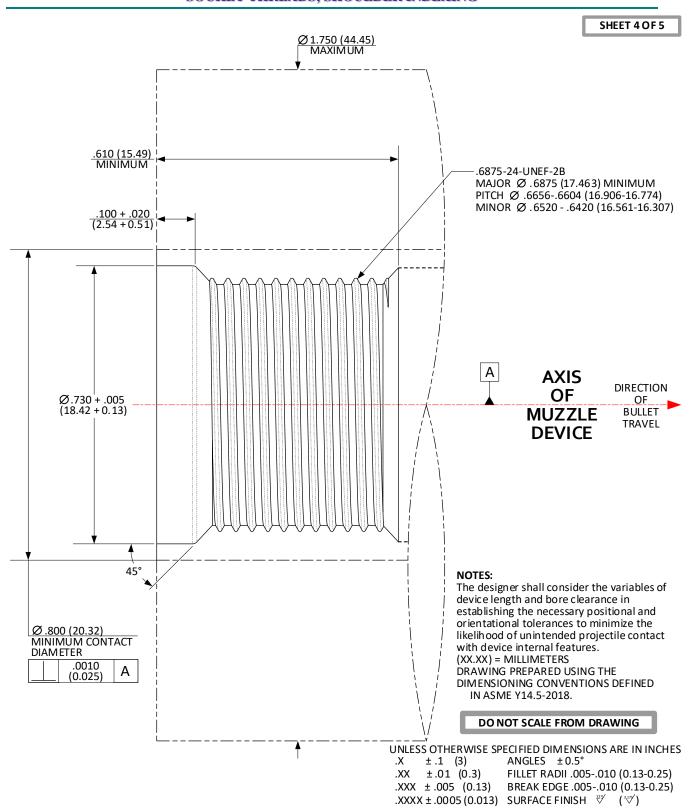

# CFR: .6875-24-UNEF-2B; >.305 (7.75) / ≤.450 (11.43) BORE – SOCKET THREADS; SHOULDER INDEXING

ISSUED

06/07/2022

SPORTING ARMS & AMMUNITION MANUFACTURERS' INSTITUTE

Revised

# CFR: .6875-24-UNEF-2B; >.305 (7.75) / ≤.450 (11.43) BORE – SOCKET THREADS; MUZZLE INDEXING