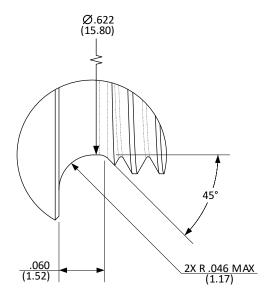

**CHARACTERISTICS SUPPRESSORS** 

SPORTING ARMS & AMMUNITION MANUFACTURERS' INSTITUTE

Revised

**ISSUED** 06/07/2022

CFR: .6875-24-UNEF-2A; >.305 (7.75) / ≤.450 (11.43) BORE – MUZZLE THREAD RELIEF

SHEET 2 OF 5

# **DETAIL A OPTIONAL THREAD RELIEF**

DO NOT SCALE FROM DRAWING

NOTES: (XX.XX) = MILLIMETERS DRAWING PREPARED USING THE DIMENSIONING CONVENTIONS DEFINED

IN ASME Y14.5-2018.

UNLESS OTHERWISE SPECIFIED DIMENSIONS ARE IN INCHES ANGLES ±0.5°

± .1 (3) .XX ±.01 (0.3) .XXX ±.005 (0.13)

FILLET RADII .005-.010 (0.13-0.25) BREAK EDGE .005-.010 (0.13-0.25) .XXXX ± .0005 (0.013) SURFACE FINISH (37)

Copyright © 2023 by Sporting Arms and Ammunition Manufacturers' Institute, Inc. All rights reserved. No part of this publication may be reproduced in any form, in an electronic retrieval system or otherwise, without the prior written permission of the publisher.