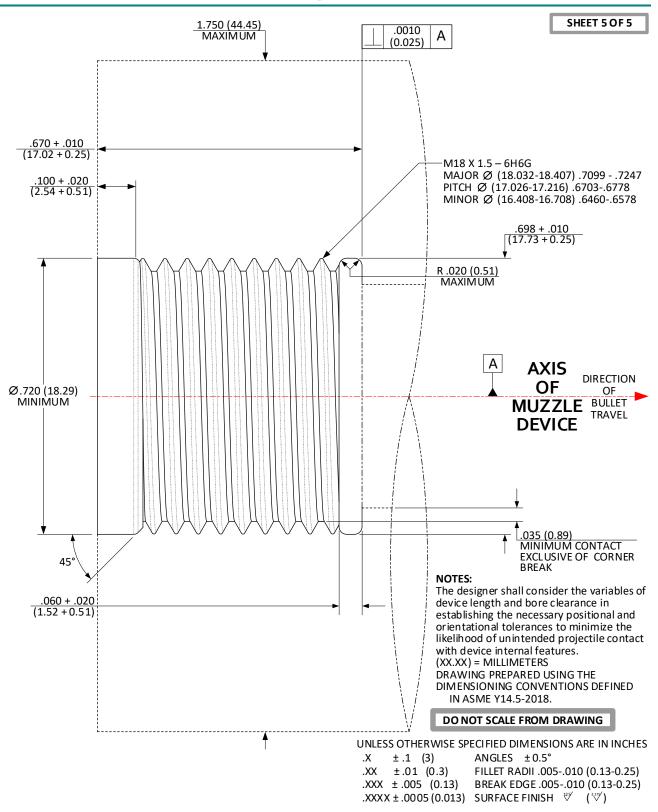

# **CFR:** M18 X 1.5-6H6G; >.305 (7.75) / ≤.450 (11.43) BORE – SOCKET THREADS; SHOULDER INDEXING

Copyright © 2023 by Sporting Arms and Ammunition Manufacturers' Institute, Inc. All rights reserved. No part of this publication may be reproduced in any form, in an electronic retrieval system or otherwise, without the prior written permission of the publisher.

06/07/2022 06/07/2023

SPORTING ARMS & AMMUNITION MANUFACTURERS' INSTITUTE

**ISSUED** Revised