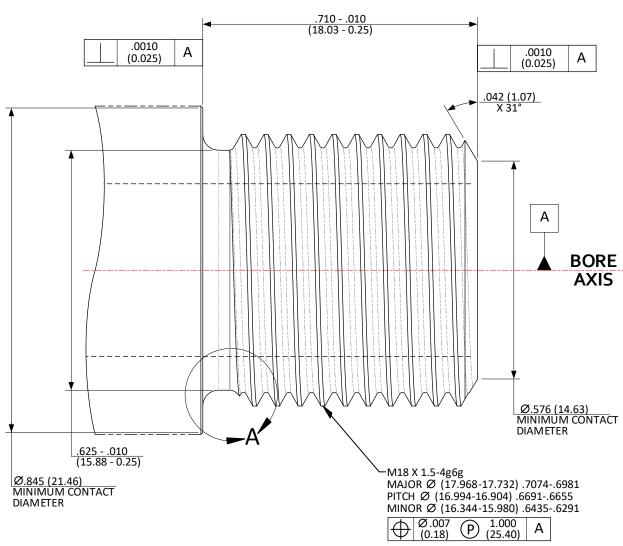

CHARACTERISTICS SUPPRESSORS

SPORTING ARMS & AMMUNITION MANUFACTURERS' INSTITUTE

ISSUED \_ Revised 06/07/2022 06/07/2023

# CFR: M18 X 1.5-4g6g; >.305 (7.75) $/ \le$ .450 (11.43) BORE – MUZZLE THREAD

#### SHEET 1 OF 5

NOTE: IF THE MINIMUM SHOULDER CONTACT DIAMETER CANNOT BE ACHIEVED, MUZZLE INDEXING MUST BE USED.

#### NOTES

DATUM "A" FEATURE IS DEFINED AS THE LAST 3.0000 INCHES (76.200)
OF THE BORE AT THE MUZZLE END OF THE BARREL.
(XX.XX) = MILLIMETERS

DRAWING PREPARED USING THE DIMENSIONING CONVENTIONS DEFINED IN ASME Y14.5-2018.

### UNLESS OTHERWISE SPECIFIED DIMENSIONS ARE IN INCHES

.X ± .1 (3) ANGLES ± 0.5° .XX ± .01 (0.3) FILLET RADII .005-.010 (0.13-0.25) .XXX ± .005 (0.13) BREAK EDGE .005-.010 (0.13-0.25) .XXXX ± .0005 (0.013) SURFACE FINISH 💖 (💖)