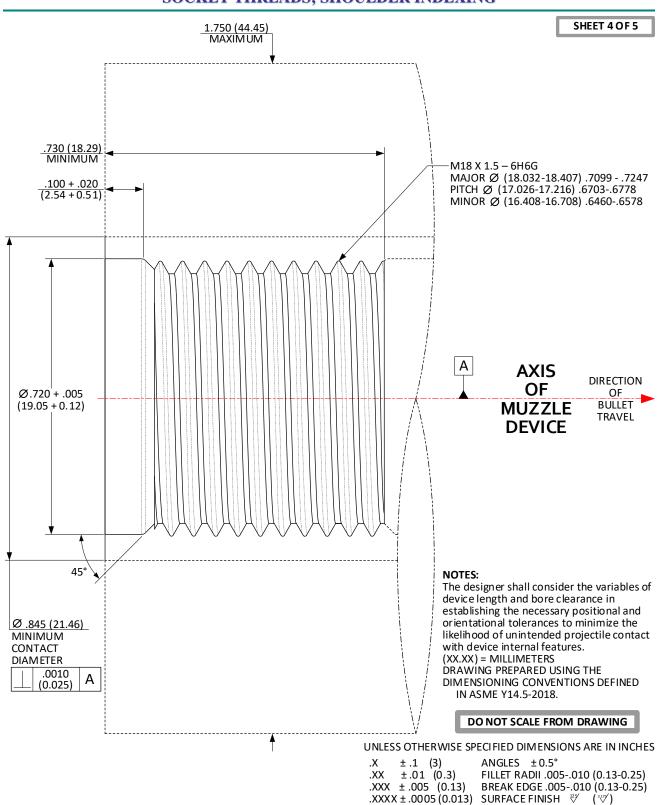

# **CFR:** M18 X 1.5-6H6G; >.305 (7.75) / ≤.450 (11.43) BORE – SOCKET THREADS; SHOULDER INDEXING

Copyright © 2023 by Sporting Arms and Ammunition Manufacturers' Institute, Inc. All rights reserved. No part of this publication may be reproduced in any form, in an electronic retrieval system or otherwise, without the prior written permission of the publisher.