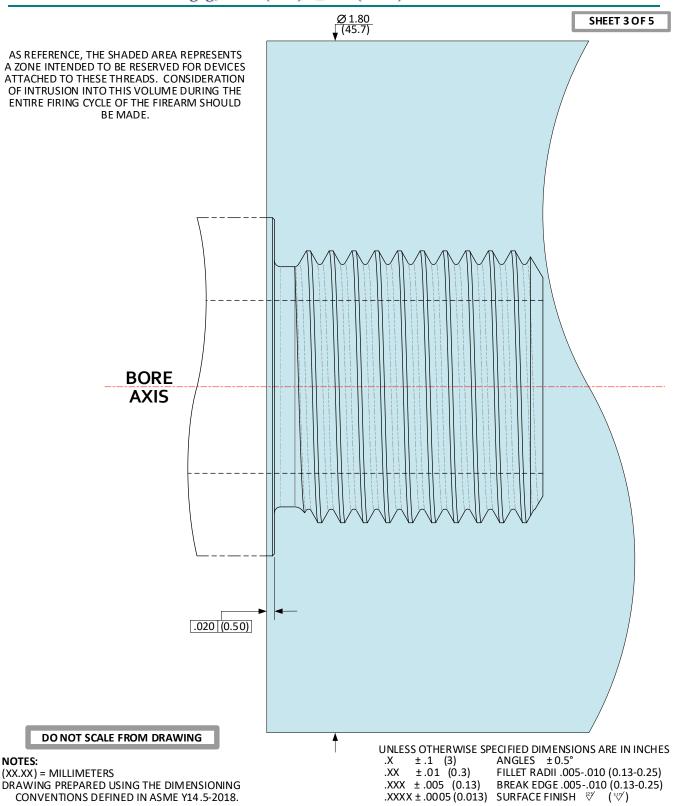

**CHARACTERISTICS SUPPRESSORS** SPORTING ARMS & AMMUNITION MANUFACTURERS' INSTITUTE

**ISSUED** Revised

06/07/2022 06/07/2023

## CFR: M18 X 1.5-4g6g; >.305 (7.75) $/ \le$ .450 (11.43) BORE –EXCLUSION ZONE

CHARACTERISTICS SUPPRESSORS

SPORTING ARMS & AMMUNITION MANUFACTURERS' INSTITUTE

ISSUED 06/07/2022 Revised 06/07/2023