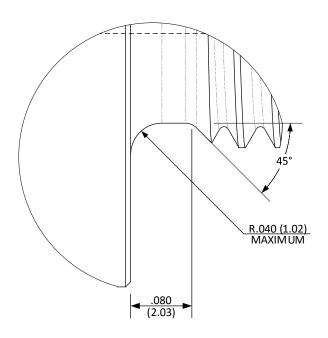

CHARACTERISTICS SUPPRESSORS

SPORTING ARMS & AMMUNITION MANUFACTURERS' INSTITUTE

ISSUED Revised 06/07/2022 06/07/2023

## CFR: M18 X 1.5-4g6g; >.305 (7.75) / ≤.450 (11.43) BORE – MUZZLE THREAD RELIEF

SHEET 2 OF 5

## **DETAIL A**

## DO NOT SCALE FROM DRAWING

UNLESS OTHERWISE SPECIFIED DIMENSIONS ARE IN INCHES

NOTES: (XX.XX) = MILLIMETERS DRAWING PREPARED USING THE DIMENSIONING CONVENTIONS DEFINED IN ASME Y14.5-2018.

.X  $\pm$  .1 (3) ANGLES  $\pm$  0.5° .XX  $\pm$  .01 (0.3) FILLET RADII .005-.010 (0.13-0.25) .XXX  $\pm$  .005 (0.13) BREAK EDGE .005-.010 (0.13-0.25) .XXXX  $\pm$  .0005 (0.013) SURFACE FINISH  $\checkmark$  ( $\checkmark$ )